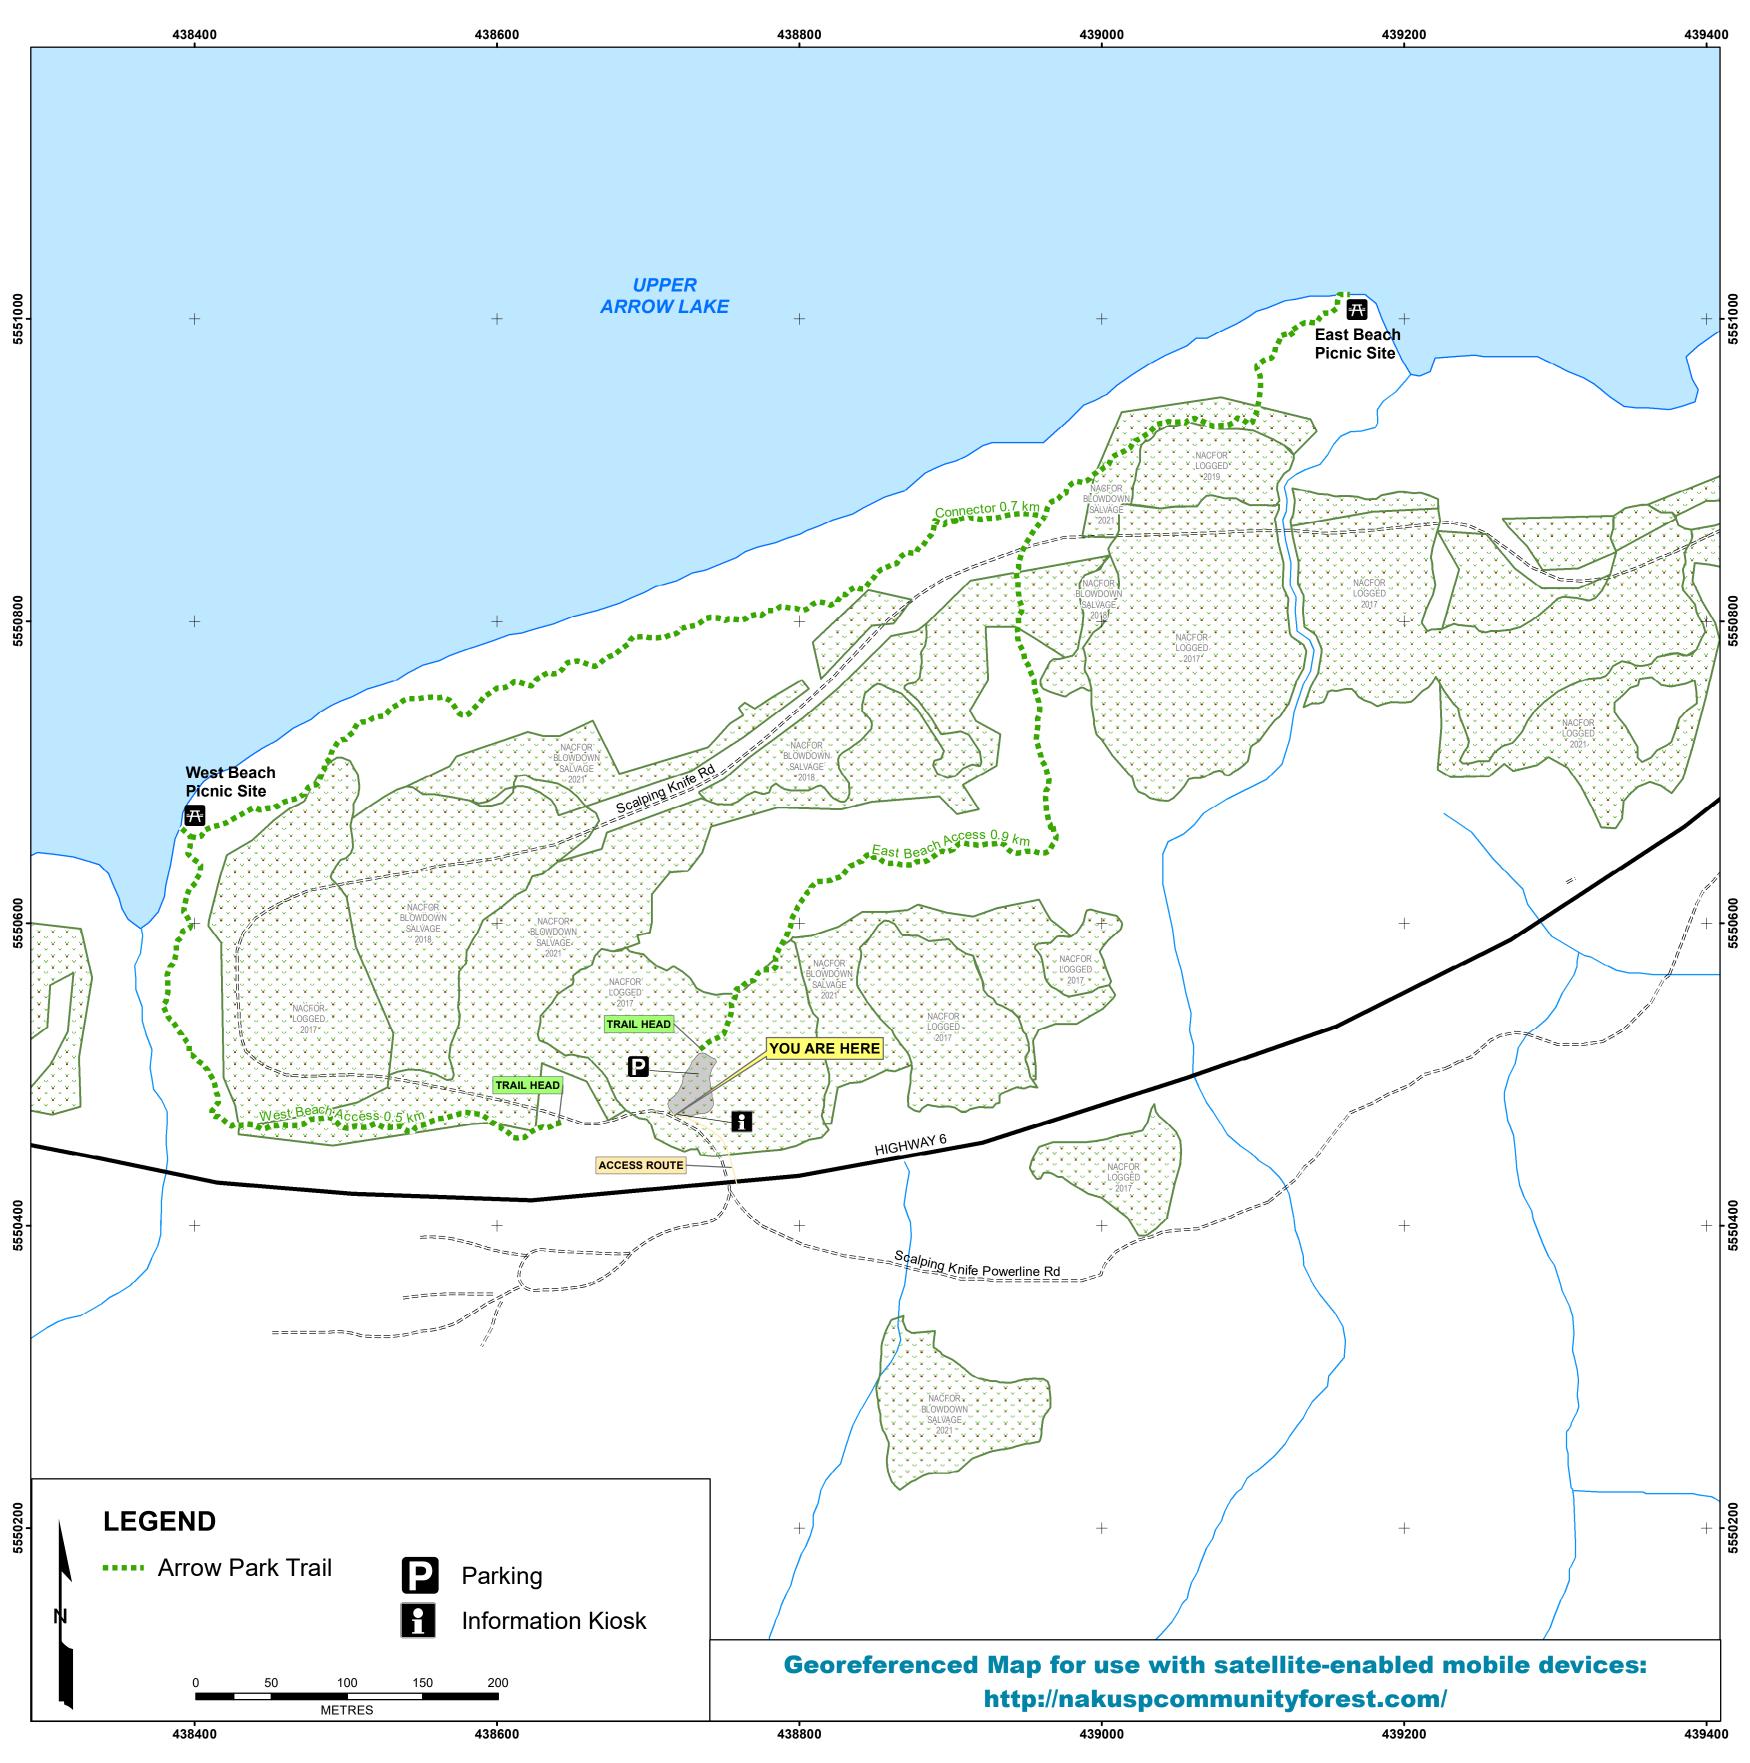

# **ARROW PARK TRAIL**

## No motorized use on Arrow Park Trail

## Trails are shared by many and maintained by few, so follow trail etiquette.

-> Keep to designated trails

→ Be aware and considerate of other users

-> Keep pets under control; be aware they may pose a hazard with wildlife